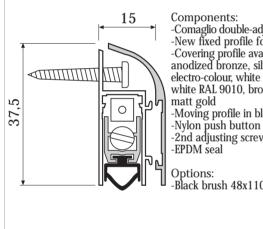

### DO IT YOURSELF

Components:

- -Comaglio double-adjusting mechanism
  -New fixed profile for easy fixing
- -Covering profile available in 7 colours: anodized bronze, silver and black electro-colour, white Painted RAL 1013, white RAL 9010, brown RAL 8017 and
- -Moving profile in black electro-colour
- 2nd adjusting screw in brass

-Black brush 48x1100

Standard lengths cm:

43 Can be cut shorter by: cm.9

53 63 73 83 93 103 113 123 133 Can be cut shorter by: cm.10

Components:

- -Comaglio new balancing mechanism
  -New fixed profile for easy fixing
- -Covering profile available in 7 colours: anodized bronze, silver and black electro-colour, white Painted RAL 1013, white RAL 9010, brown RAL 8017 and matt gold
- -Moving profile in black electro-colour
- Nylon push button
- -EPDM seal