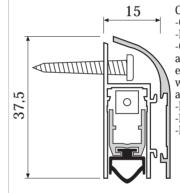

-Black brush 48x1100

Standard lengths cm:

43 Can be cut shorter by: cm.9

53 63 73 83 93 103 113 123 133 Can be cut shorter by: cm.10

Components:

- -Comaglio new balancing mechanism
  -New fixed profile for easy fixing
- -Covering profile available in 7 colours: anodized bronze, silver and black electro-colour, white Painted RAL 1013, white RAL 9010, brown RAL 8017 and matt gold
- -Moving profile in black electro-colour
- Nylon push button
- -EPDM seal