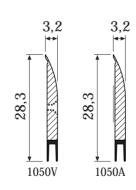

Standard lengths cm:

33 Can be cut shorter by: cm.7

43 Can be cut shorter by: cm.13

63 83 103 123 133 Can be cut shorter by: cm.20